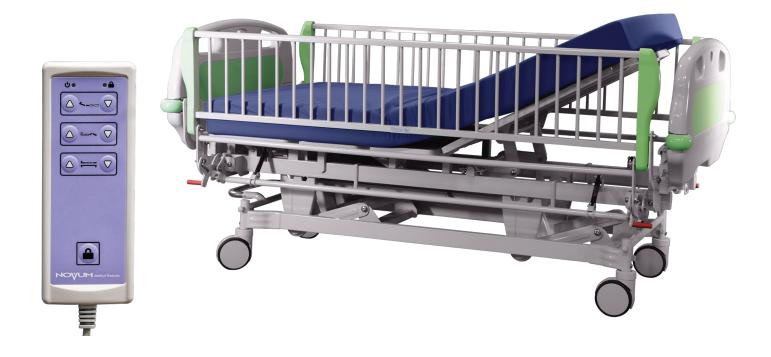

## **Electric Youth Bed**

Model # 115E-H-A

## Features:

- Electric bed utilizes hand control for positioning
- Full safety length bedside rails that meet 2<sup>3</sup>/<sub>8</sub>" spacing requirments for preventing entrapment
- 5" braking casters
- Solid pan sleeping surface (non-helical design)
- Includes 4 IV hook holes and 4 urine bag hooks
- 5" Perfed Comfort Mattress

## **Specifications**

- Overall Dimensions: 72.5"L x 36"W
- Height Adjustment: 23" 33"
- Sleeping Surface: 33.5" x 64.5"
- Weight Capacity: 350 lbs.

Phone | 716.759.7200 Toll Free | 800.274.2742 Fax | 716.759.0700 Email | info@nkmedicalproducts.com www. novummed.com • www. nkmedicalproducts.com