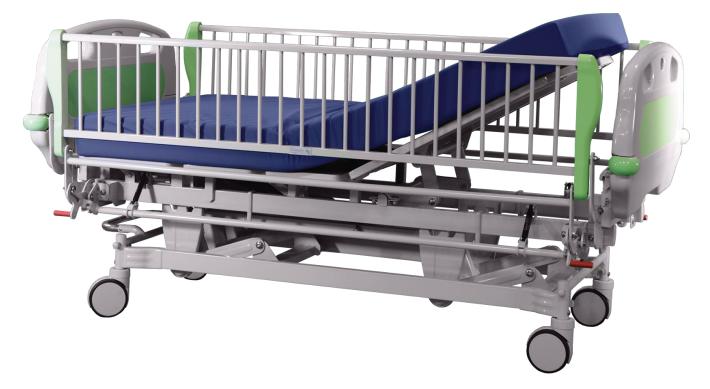

## Manual Youth Bed

Model # 115M-H-A

## Features:

- 3 Manual Cranks: Head Gatch, Knee Gatch,
- Hi-Lo Positioning
- Full safety length bedside rails that meet 2<sup>3</sup>/<sub>8</sub>"
- spacing requirements for preventing entrapment
- 5" braking casters
- Solid pan sleeping surface (non-helical design)
- Improved crank mechanism
- Includes 4 IV hook holes and 4 urine bag hooks
- 5" Perforated Comfort Mattress (NOT INCLUDED)

## **Specifications**

- Overall Dimensions: 72.5"L x 36"W
- Height Adjustment: 23" 33"
- Sleeping Surface: 33.5" x 64.5"
- Weight Capacity: 350 lbs.

Phone | 716.759.7200 Toll Free | 800.274.2742 Fax | 716.759.0700 Email | info@nkmedicalproducts.com www. novummed.com • www. nkmedicalproducts.com