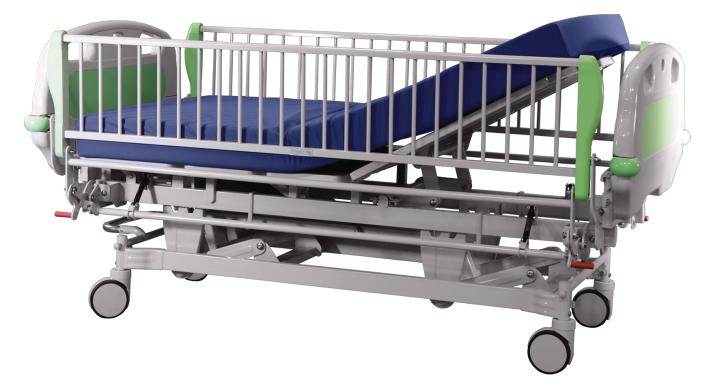

## Manual Youth Bed

Model # 115M-H-A

## Features:

- 3 Manual Cranks: Head Gatch, Knee Gatch,
- Hi-Lo Positioning
- Full safety length bedside rails that meet 2<sup>3</sup>/<sub>8</sub>"
- spacing requirements for preventing entrapment
- 5" braking casters
- Solid pan sleeping surface (non-helical design)
- Improved crank mechanism
- Includes 4 IV hook holes and 4 urine bag hooks
- 5" Perfed Comfort Mattress

## **Specifications**

- Overall Dimensions: 72.5"L x 36"W
- Height Adjustment: 23" 33"
- Sleeping Surface: 33.5" x 64.5"
- Weight Capacity: 350 lbs.

Phone | 716.759.7200 Toll Free | 800.274.2742 Fax | 716.759.0700 Email | info@nkmedicalproducts.com www. novummed.com • www. nkmedicalproducts.com