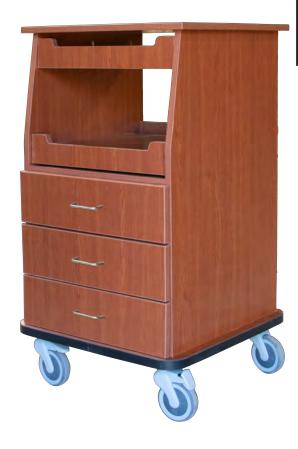

## **Fetal Monitor Cart**

Model 9202-C

Medical grade case carts constructed of aesthetically pleasing melamine material to create a warm medical environment. Designed to meet all of your practical needs with their various compartments and drawers

## **Features:**

- Easy to Clean
- Extremely Durable
- Easy to Maneuver
- Custom Dimensions available
- 5" Casters, two locking and two non-locking
- Soft close drawer slides
- 2 Pull Out Tray, 3 Drawers
- Cord Cut-Out to allow for easy use as a monitor stand
- 5 Year Limited Warranty

## **Dimensions:**

Height: 43"

Width of Base: 25"

Width of Top: 23.8" Depth of Base: 25"

Depth of Top: 21.8"

Pull-Out Trays: 20"W x 14"D

Drawer Faces: 21.8"W x 5.8"H