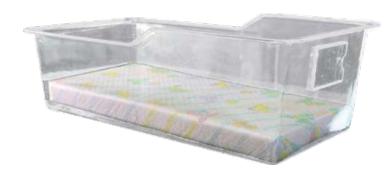

## Polycarbonate Basket

Model 69576X1-P

Clear polycarbonate with rigid one-piece construction. It is available for all Novum bassinets.

## **Features:**

- 3"x 5" card holder at head end
- Vent holes on bottom
- <u>Dimensions</u>: 26.5"L x 13"W 10"H