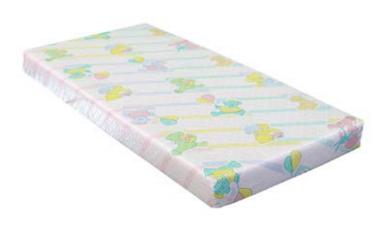

## **Bassinet Mattress**

Model 7028X21

<u>Dimensions</u>: 25.75"L x 12"W x 2"H

Novum mattresses conform to all federal regulations. The outside cover is stain&odor resistant, anti-bacterial & flame retardant. Foam material meets California #117 code for flame retardant material. All mattresses are latex-free. Additional sizes available.