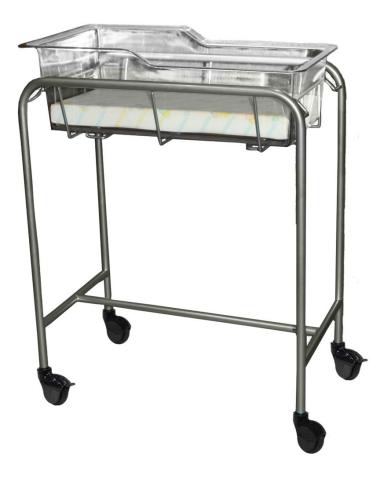

## **Carbon Steel Bassinet Series**

Pictured: Model NB-CSX with optional Basket (69576X1-P) and mattress (7028x21)

## **Features:**

- Constructed of plated, painted carbon steel for durability and easy maintenance
- NK Whisper-Glide<sup>sm</sup> 3" Casters
- Trendelenburg may be created from either end of the bassinet
- H-brace design

## **Specifications:**

- Available in the following configurations: Model NB-CSX: H-Brace Model NB-CSxB: Bottom Shelf Model NB-CSxD: Drawer w/ H Brace Model NB-CSxDB: Drawer w/ Bottom Shelf
- 5 Year Limited Warranty
- Dimensions: 31"L x 17.5"W x 37.75"H