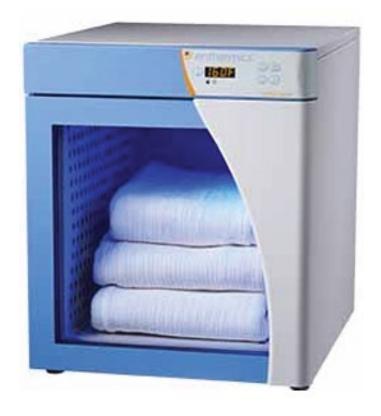

## Blanket Warmer Model DC250

## **Features:**

- Single-chamber blanket warming cabinet
- White epoxy coated steel exterior casing and interior insert
- Single pane, energy efficient, glass window
- Warming technology uses multiple zone heating to monitor surfaces ensuring safe temperature ranges
- Temperature Range: 90-160°F (Operates in Celsius or Fahrenheit)
- Low energy consumption and minimal heat loss due to balanced heating system
- Interior LED lighting with intensity and off settings, casts comforting blue glow when on
- Warming shut-off system that is separate from electronic control, prevents overheating
- Electronic control included
- Cabinet stores current programming so in case of power failure it will return to most current programming

## **V**enthermics<sup>®</sup>

Designed for use in the operating room or labor and delivery rooms to keep patients warm throughout the entire procedure, reducing surgical site infection risks.

## **Specifications**

Dimensions: 22"H x 18.5"W x 22"D Capacity: 4-6 Blankets Weight: 67 lbs Inner capacity: 2.5 ft<sup>3</sup>

Phone | 716.759.7200 Toll Free | 800.274.2742 Fax | 716.759.0700 Email | info@novummed.com www. novummed.com