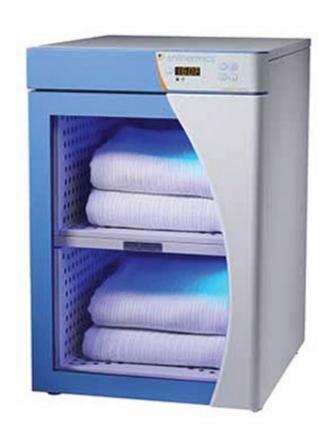

## Blanket Warmer Model DC350

Designed for use in the operating room or labor and delivery rooms to keep patients warm throughout the entire procedure, reducing surgical site infection risks.

## Features:

- Single-chamber blanket warming cabinet
- White epoxy coated steel exterior casing and interior insert
- Single pane, energy efficient, glass window
- Warming technology uses multiple zone heating to monitor surfaces ensuring safe temperature ranges
- Temperature Range: 90-160°F (Operates in Celsius or Fahrenheit)
- Low energy consumption and minimal heat loss due to balanced heating system
- Interior LED lighting with intensity and off settings, casts comforting blue glow when on
- Energy Efficient warming shut-off system that is separate from electronic control, prevents overheating
- Electronic control included
- Cabinet stores current programming so in case of power failure it will return to most current programming
- Aesthetically pleasing design with soft corners and curved accents

## **Specifications**

Dimensions: 28"H x 18.5"W x 22"D

Capacity: 10-12 Blankets

Weight: 91 lbs

Inner capacity: 3.5 ft<sup>3</sup>

Phone | 716.759.7200 Toll Free | 800.274.2742 Fax | 716.759.0700 Email | info@novummed.com www. novummed.com