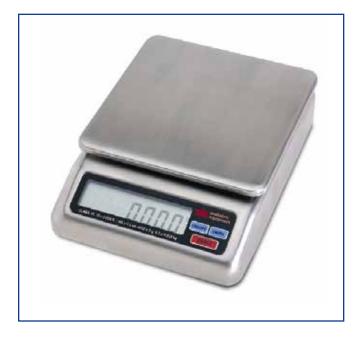

## Diaper Scale Model # NK2001

Constructed of easy to clean stainless steel, this unit provides a compact, accurate battery powered scale. Complete with an auto shut-off feature to maximize battery life.

## Features:

- Compact battery operated
- Stainless steel construction
- Powered by internal rechargable battery
- Auto shut off to increase battery life
- Large LCD read-out screen
- Weighs as fine as 0.1 gram

## **Specifications:**

- Units: lbs, kg, g, oz, lb:oz
- Display: LCD read-out
- Dimensions: 8¾"L x 6½"W x 2"H
- Plate Dimensions: 6½" x 6½"
- Battery Life: approx. 10 hours per charge life
- Controls: Zero, On/Off, Units