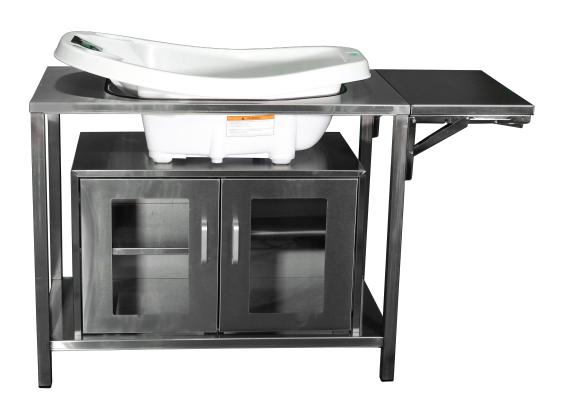

## Mobile Infant Wash Basin

Model NB-SSxBC

## Features:

- Stainless Steel Cart
- Glass front or fully stainless cabinet doors
- Quiet-close cabinet hinges
- Folding 12" side table
- Ergonomically designed wash basin with non-slip pad and a built in thermostat
- 2 braking and 2 steering casters

## **Specifications:**

Overall: 33"H x 36"W X 20"D

■ Foldable Shelf: 12"W

■ Casters: 3"

■ Basin: Intended for use with infants up to 8 months old

■ Warranty: Lifetime on all Steel Components (1 Year on all other parts.)