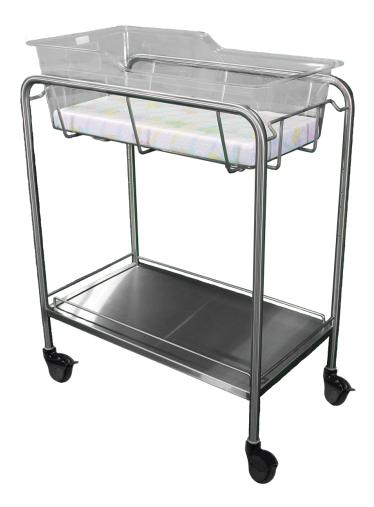

## **Bassinet with Bottom Shelf**

Model NB-SSxB

Pictured with optional polycarbonate basket and mattress pad

## **Features:**

- Constructed of reinforced, heavy-gauge polished stainless steel for safety and durability
- 3" swivel, ball bearing, non-marking casters with threadguard.
- 2 braking, 2 steering casters
- Trendelenburg can be created from either end of the bassinet
- Deep, secure basket well
- Quiet self-closing cabinet
- Made in the USA

## Options:

- Polycarbonate basket: Model 69576x1-P
- Bassinet Mattress: Model 7028x21
- Optional Static-free casters are also available.

## **Specifications:**

- Overall: 31"L x 17.5"W x 37.75"H
- Bottom Shelf stands approximetly 10" inches off the ground.
- Warranty: Lifetime on all steel components.
- 1 Year on all other parts.

Phone | 716.759.7200 Toll Free | 800.274.2742 Fax | 716.759.0700 Email | info@novummed.com www.novummed.com