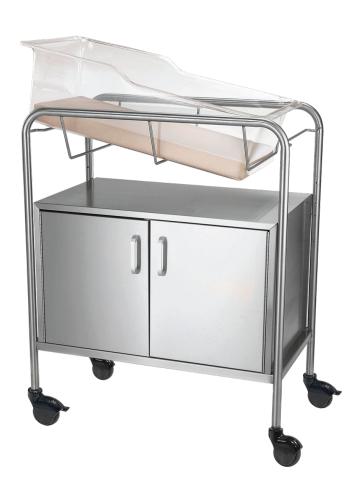

## **Bassinet with Closed Cabinet**

Model NB-SSxCC

Pictured with optional polycarbonate basket and mattress pad

## **Features:**

- Constructed of reinforced, heavy-gauge polished stainless steel for safety and durability
- 3" swivel, ball bearing, non-marking casters with threadguard
- 2 braking, 2 steering casters
- Trendelenburg can be created from either end of the bassinet
- Deep, secure basket well
- Quiet self-closing cabinet
- Made in the USA
- Options:

Polycarbonate basket: Model 69576x1-P Bassinet Mattress: Model 7028x21 Extender shelf: Model 7028EX

## **Specifications:**

Overall: 31"L x 17.5"W x 37.75"HCabinet: 27"L x 16"W x 16.25"H

Warranty: Lifetime on all steel components.1 Year on all other parts.

Phone | 716.759.7200 Toll Free | 800.274.2742 Fax | 716.759.0700 Email | info@novummed.com www.novummed.com