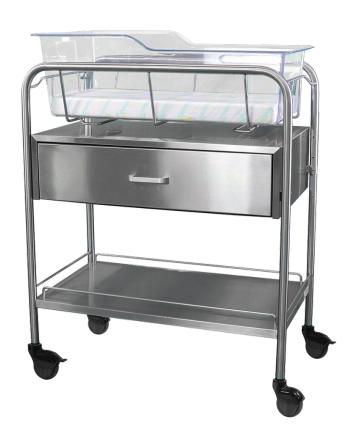

## **Bassinet with Drawer**

Model NB-SSxD

Pictured with optional polycarbonate basket and mattress pad

## **Features:**

- Constructed of reinforced, heavy-gauge polished stainless steel for safety and durability
- 3" swivel, ball bearing, non-marking casters with threadguard
- 2 braking, 2 steering casters
- Trendelenburg can be created from either end of the bassinet
- Deep, secure basket well
- Quiet self-closing cabinet
- Made in the USA
- Options:

Polycarbonate basket: *Model 69576x1-P*Bassinet Mattress: *Model 7028x21*Extender shelf: *Model 7028EX* 

## **Specifications:**

Overall: 31"L x 17.5"W x 37.75"H
Drawer: 26.25"L x 15.25"W x 5.75"H

Warranty: Lifetime on all steel components.1 Year on all other parts.

Phone | 716.759.7200 Toll Free | 800.274.2742 Fax | 716.759.0700 Email | info@novummed.com www.novummed.com