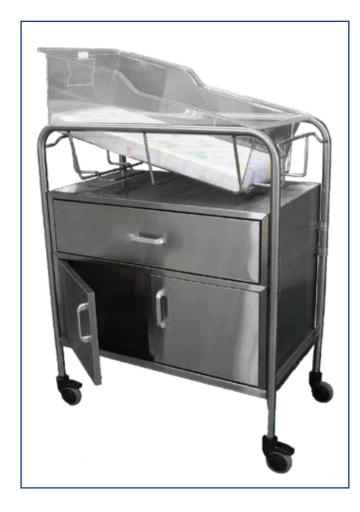

## **Bassinet with Drawer and Cabinet**

Model NB-SSxDC

Pictured with optional polycarbonate basket and mattress pad

## **Features:**

- Constructed of reinforced, heavy-gauge polished stainless steel for safety and durability
- 3" swivel, ball bearing, non-marking casters with threadguard
- 2 braking, 2 steering casters
- Trendelenburg can be created from either end of the bassinet
- Deep, secure basket well
- Quiet self-closing cabinet
- Made in the USA
- Options:

Polycarbonate basket: *Model 69576x1-P* Bassinet Mattress: *Model 7028x21* 

## **Specifications:**

Overall: 31"L x 17.5"W x 37.75"H
Drawer: 26.25"L x 15.25"W x 5.75"H
Cabinet: 27"L x 16"W x 11.25"H

Warranty: Lifetime on all steel components.1 Year on all other parts.

Phone | 716.759.7200 Toll Free | 800.274.2742 Fax | 716.759.0700 Email | info@novummed.com www.novummed.com