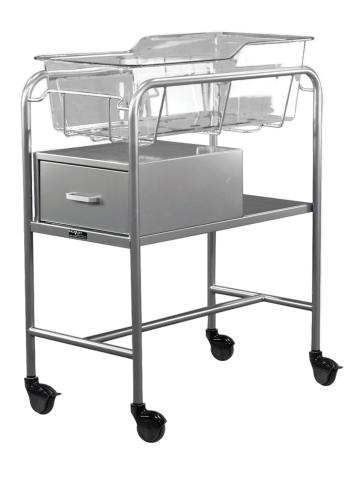

## **Bassinet with End Drawer**

Model NB-SSxED

## **Features:**

- Constructed of reinforced, heavy-gauge polished stainless steel for safety and durability
- Drawer operates on nylon ball bearing roller slides
- 3" swivel, ball bearing, non-marking casters with threadguard
- 2 braking, 2 steering casters
- Trendelenburg may be created from either end of the bassinet
- Made in the USA

## **Specifications:**

Overall: 31"L x 17.5"W x 37.75"H
Drawer: 22"L x 12.75"W x 5.75"H

■ Shelf: 15.25"L x 12.60"W

Warranty: Lifetime on all steel components, and
1 Year on all other parts.

## **Options:**

Polycarbonate basket: *Model 69576x1-P* Bassinet Mattress: *Model 7028x21* 

Extender shelf: Model 7028EX

Phone | 716.759.7200 Toll Free | 800.274.2742 Fax | 716.759.0700 Email | info@novummed.com www. novummed.com