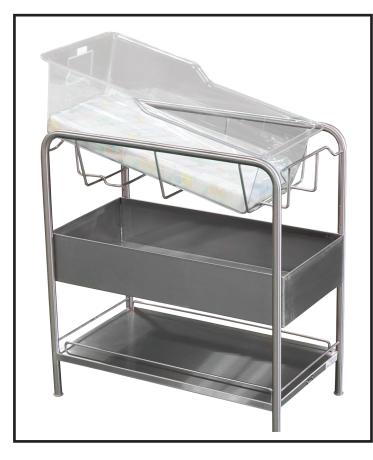

## Bassinet with Open Bin

Model NB-SSxP

Pictured with optional polycarbonate basket and mattress pad.

## Options:

Polycarbonate basket: *Model 69576x1-P*Bassinet Mattress: *Model 7028x21*Extender shelf: *Model 7028EX* 

## **Specifications:**

- Overall Dimensions: 31"L x 17.5"W x 37.75"H
- Open Bin Dimensions: 31"L x 15.5"D x 6"H
- Stainless steel shelf is attached 8" from the ground
- Warranty: Lifetime on all steel components
  1 Year on all non-steel parts