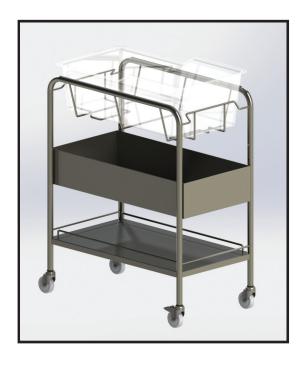

## Bassinet with Open Bin

Model NB-SSxP

Pictured with optional polycarbonate basket and mattress pad.

## Options:

Polycarbonate basket: *Model 69576x1-P*Bassinet Mattress: *Model 7028x21*Extender shelf: *Model 7028EX* 

## **Specifications:**

- Overall Dimensions: 31"L x 17.5"W x 37.75"H
- Open Bin Dimensions: 31"L x 15.5"D x 6"H
- Stainless steel shelf is attached 8" from the ground
- Warranty: Lifetime on all steel components1 Year on all non-steel parts