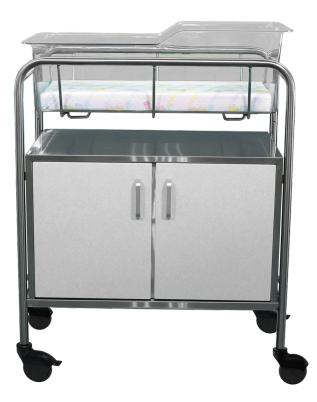

## **Wood Front Bassinet**

Model NB-WFxCC-3DL

Pictured with optional polycarbonate basket and mattress pad

## Features:

- Constructed of reinforced, heavy-gauge polished stainless steel for safety and durability
- 3DL (3 Dimension Laminate) Seamless Thermofoil wood front construction with 3 layers of material for durability
- 3" swivel, ball bearing, non-marking casters with threadguard
- 2 braking, 2 swivel casters
- Trendelenburg can be created from either end of the bassinet
- Deep, secure basket well
- Quiet self-closing cabinet
- Made in the USA
- Options:
  - Polycarbonate basket: *Model 69576x1-P* Bassinet Mattress: *Model 7028x21* Extender shelf: *Model 7028EX*

## Specifications:

- Overall: 31"L x 17.5"W x 37.75"H
- Cabinet: 27"L x 16"W x 16.25"H
  Warranty: Lifetime on all steel components.

1 Year on all other parts.

Phone | 716.759.7200 Toll Free | 800.274.2742 Fax | 716.759.0700 Email | info@novummed.com www.novummed.com