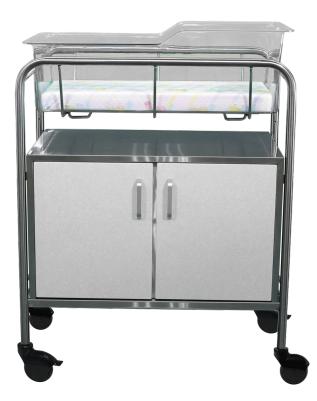

## **Wood Front Bassinet**

Model NB-WFxCC-3DL

## Features:

- Constructed of reinforced, heavy-gauge polished stainless steel for safety and durability
- 3DL (3 Dimension Laminate) Seamless Thermofoil wood front construction with 3 layers of material for durability
- 3" swivel, ball bearing, non-marking casters with threadguard
- 2 braking, 2 swivel casters
- Trendelenburg can be created from either end of the bassinet
- Deep, secure basket well
- Quiet self-closing cabinet
- Made in the USA
- Options:

Polycarbonate basket: *Model 69576x1-P* Bassinet Mattress: *Model 7028x21* Extender shelf: *Model 7028EX* 

## **Specifications:**

- Overall: 31"L x 17.5"W x 37.75"H
- Cabinet: 27"L x 16"W x 16.25"H

Warranty: Lifetime on all steel components. 1 Year on all other parts.

## **Finish Options:**

Phone | 716.759.7200 Toll Free | 800.274.2742 Fax | 716.759.0700 Email | info@novummed.com www.novummed.com

Pictured with optional polycarbonate basket and mattress pad