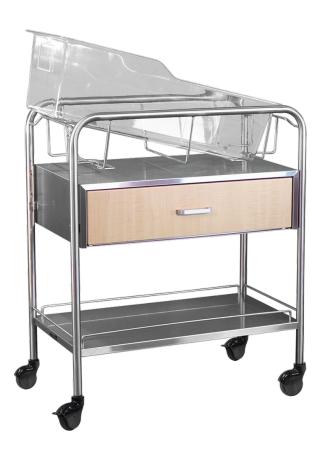

## **Wood Front Bassinet**

## Model NB-WFxD-3DL

Pictured with optional polycarbonate basket and mattress pad

## **Features:**

- Constructed of reinforced, heavy-gauge polished stainless steel for safety and durability
- 3DL (3 Dimension Laminate) Seamless Thermofoil wood front construction with 3 layers of material for durability
- 3" swivel, ball bearing, non-marking casters with threadguard
- 2 braking, 2 swivel casters
- Trendelenburg can be created from either end of the bassinet
- Deep, secure basket well
- Quiet self-closing cabinet
- Made in the USA
- Options:

Polycarbonate basket: *Model 69576x1-P*Bassinet Mattress: *Model 7028x21*Extender shelf: *Model 7028EX* 

## **Specifications:**

■ Overall: 31"L x 17.5"W x 37.75"H

■ Drawer: 26.25"L x 15.25"W x 5.75"H

Warranty: Lifetime on all steel components.

1 Year on all other parts.