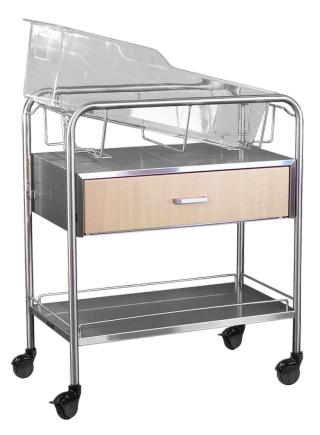

## **Wood Front Bassinet**

Model NB-WFxD-3DL

## **Features:**

- Constructed of reinforced, heavy-gauge polished stainless steel for safety and durability
- 3DL (3 Dimension Laminate) Seamless Thermofoil wood front construction with 3 layers of material for durability
- 3" swivel, ball bearing, non-marking casters with threadguard
- 2 braking, 2 swivel casters
- Trendelenburg can be created from either end of the bassinet
- Deep, secure basket well
- Quiet self-closing cabinet
- Made in the USA
- Options:
  - Polycarbonate basket: *Model 69576x1-P* Bassinet Mattress: *Model 7028x21* Extender shelf: *Model 7028EX*

## **Specifications:**

- Overall: 31"L x 17.5"W x 37.75"H
- Drawer: 26.25"L x 15.25"W x 5.75"H
  Warranty: Lifetime on all steel components.

1 Year on all other parts.

## **Finish Options:**

Phone | 716.759.7200 Toll Free | 800.274.2742 Fax | 716.759.0700 Email | info@novummed.com www.novummed.com

Pictured with optional polycarbonate basket and mattress pad