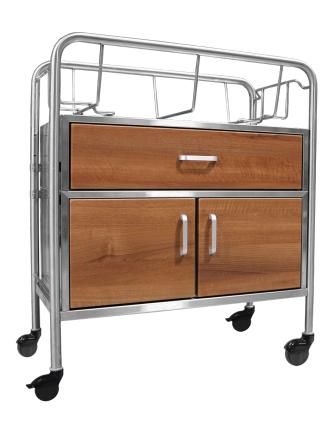

## **Wood Front Bassinet**

Model NB-WFxDC-3DL

Pictured with optional polycarbonate basket and mattress pad

## Features:

- Constructed of reinforced, heavy-gauge polished stainless steel for safety and durability
- 3DL (3 Dimension Laminate) Seamless Thermofoil wood front construction with 3 layers of material for durability
- 3" swivel, ball bearing, non-marking casters with threadguard
- 2 braking, 2 swivel casters
- Trendelenburg can be created from either end of the bassinet
- Deep, secure basket well
- Quiet self-closing cabinet
- Made in the USA
- Options:

## **Specifications:**

■ Overall: 31"L x 17.5"W x 37.75"H

■ Drawer: 26.25"L x 15.25"W x 5.75"H

Warranty: Lifetime on all steel components.

1 Year on all other parts.