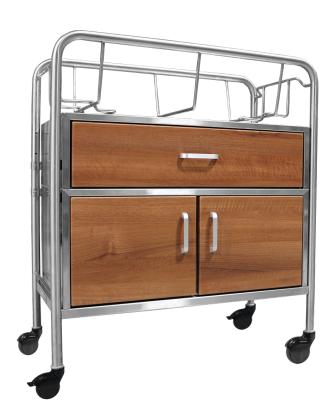

## **Wood Front Bassinet**

Model NB-WFxDC-3DL

Pictured with optional polycarbonate basket and mattress pad

## Features:

- Constructed of reinforced, heavy-gauge polished stainless steel for safety and durability
- 3DL (3 Dimension Laminate) Seamless Thermofoil wood front construction with 3 layers of material for durability
- 3" swivel, ball bearing, non-marking casters with threadguard
- 2 braking, 2 swivel casters
- Trendelenburg can be created from either end of the bassinet
- Deep, secure basket well
- Quiet self-closing cabinet
- Made in the USA
- Options:

## **Specifications:**

Overall: 31"L x 17.5"W x 37.75"H

Drawer: 26.25"L x 15.25"W x 5.75"H

Warranty: Lifetime on all steel components. 1 Year on all other parts.