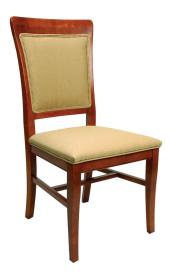

## **Dining Chairs**

Model NV-DC-1046

Model NV-DC-1045

## Features:

- All hardwood and furniture grade plywood construction
- High-density fire retardant foam filling
- Solid joint construction with steel and wood corner blocks
- Double doweled, mortise and tenon, butterfly or lap joint joinery
- Moisture and stain resistant vinyl uphosltery
- Vinyl fabric color options available

## **Specifications**

- NV-DC-1045: 23.5"W x 24"D x 39.5"H
- NV-DC-1046: 20"W x 24"D x 39.5"H
- Seat: 18.75"W x 17"D x 19"H
- Shipping Weight: 29 lbs
- COM: 1.5 yds

Phone | 716.759.7200 Toll Free | 800.274.2742 Fax | 716.759.0700 Email | info@novummed.com www. novummed.com