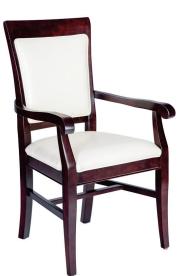

## **Dining Chairs**

Model NV-DC-1046

Model NV-DC-1045

## Features:

- All hardwood and furniture grade plywood construction
- High-density fire retardant foam filling
- Solid joint construction with steel and wood corner blocks
- Double doweled, mortise and tenon, butterfly or lap joint joinery
- Moisture and stain resistant vinyl uphosltery
- Vinyl fabric color options available

## **Specifications**

- NV-DC-1045: 23.5"W x 24"D x 39.5"H
- NV-DC-1046: 20"W x 24"D x 39.5"H
- Seat: 18.75"W x 17"D x 19"H
- Shipping Weight: 29 lbs
- COM: 1.5 yds

Phone | 716.759.7200 Toll Free | 800.274.2742 Fax | 716.759.0700 Email | info@novummed.com www. novummed.com