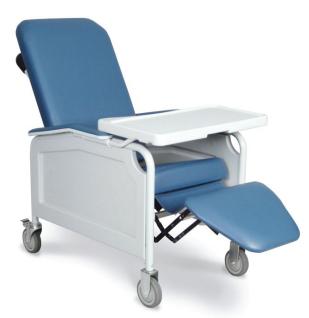

## **Features**

- Padded push-handle for easy maneuverability.
- Comfortable, padded armrests with guards to keep upholstery free from damage.
- 5" Total lock casters (in rear) allow for better handling and control.
- 3 position lock-bar allows for safe, comfortable positioning.
- Plastic side panels help to create a "safe zone" for patient care without pinch points.
- Non-porous tray, stores on side of chair. (Model RC-T-LCRN)

## **Specifications**

■ Weight Capacity: 275 lbs.

■ Height: 46.5 in.

■ Width: 26.5 in.

Seat Height: 20 in.Seat Width: 19 in.

■ Seat Depth: 20 in.

■ Seat Back Height: 32 in.

Model RC-T-LCR (with Tray)

Phone | 716.759.7200 Toll Free | 800.274.2742 Fax | 716.759.0700 Email | info@novummed.com www. novummed.com