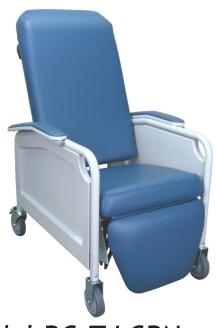

## **Medical Recliners**

Model RC-T-LCRN

## **Specifications**

■ Weight Capacity: 275 lbs.

■ Height: 46.5 in.

■ Width: 26.5 in.

Seat Height: 20 in.Seat Width: 19 in.

■ Seat Depth: 20 in.

■ Seat Back Height: 32 in.

Model RC-T-LCR (with Tray)