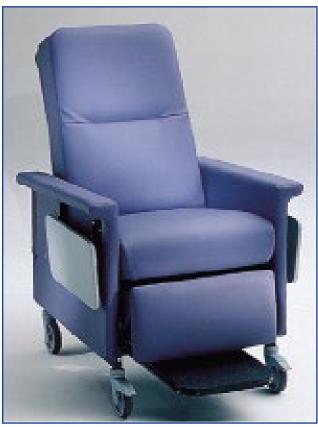

### RC 300 Medical Recliner

Economy unit arrives assembled with 3" European casters