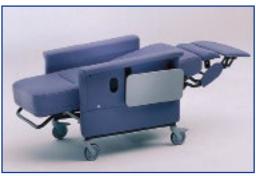

#### RC301 Medical Recliner/Transport

Intended for patient transport, this unit comes equipped with 5" caster, one side table, push bar and a foot rest

## RC301BAR Bariatric Medical Recliner/Transport

Designed for transporting the heavier patient, this unit is standard with 5" casters, one side table, push bar and foot rest.