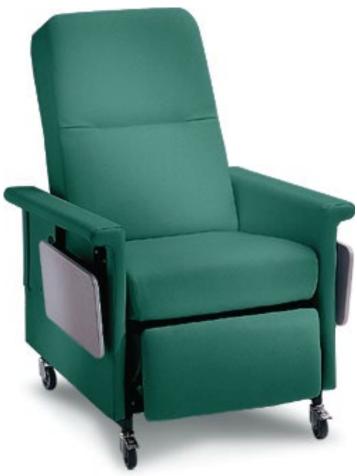

# **Medical Recliner**

### Features:

- Available as a manual chair or electric powered
- Stationary arms
- 5" casters
- Wall-hugger recline mechanism
- Thermo-sensitive, pressure reducing foam
- Quick-release seat
- Durable reinforced steel, powder-coat frame
- Self-storing footrest

### **Specifications:**

- Weight Capacity: 500 lbs.
- Back Height (from floor): 49"
- Overall Width (tables down): 37"
- Seat Width: 27.5"
- Steel Casters: 5"
- Trendelenburg Depth: 77"