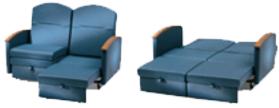

## Models SC310 & SC311

SC310 Sleeper Chair Loveseat Fully adjustable loveseat that is perfect for patient rooms and other areas where overnight guests are welcome

SC311 Wooden Arm Caps Same as SC310 with oak arm caps

## **Fabric Color Options**

ICED MINT

**CRANBERRY** 

| Specifications    |                      |
|-------------------|----------------------|
| Seat Height       | 19"                  |
| Seat Width        | 50"                  |
| Seat Depth        | 21"                  |
| Arm Width         | 2.5"                 |
| Optional Wood Cap | 3"                   |
| Overall Height    | 42"                  |
| Overall Width     | 61"                  |
| Sleep Length      | 74"                  |
| Weight Capacity   | 300 lbs. (each side) |