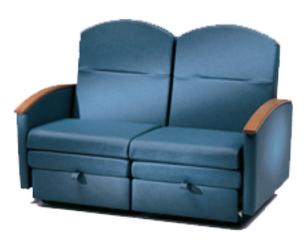

## Models SC310 & SC311

SC310 Sleeper Chair Loveseat Fully adjustable loveseat that is perfect for patient rooms and other areas where overnight guests are welcome

SC311 Wooden Arm Caps Same as SC310 with oak arm caps

## **Fabric Color Options**

ICED MINT

**CRANBERRY** 

| Specifications    |                      |
|-------------------|----------------------|
| Seat Height       | 19"                  |
| Seat Width        | 50"                  |
| Seat Depth        | 21"                  |
| Arm Width         | 2.5"                 |
| Optional Wood Cap | 3"                   |
| Overall Height    | 42"                  |
| Overall Width     | 61"                  |
| Sleep Length      | 74"                  |
| Weight Capacity   | 300 lbs. (each side) |