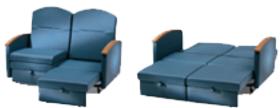

## Models SC310 & SC311

SC310 Sleeper Chair Loveseat Fully adjustable loveseat that is perfect for patient rooms and other areas where overnight guests are welcome

SC311 Wooden Arm Caps Same as SC310 with oak arm caps

## **Fabric Color Options**

Natural

Thistle

| Specifications    |                      |
|-------------------|----------------------|
| Seat Height       | 19"                  |
| Seat Width        | 50"                  |
| Seat Depth        | 21"                  |
| Arm Width         | 2.5"                 |
| Optional Wood Cap | 3"                   |
| Overall Height    | 42"                  |
| Overall Width     | 61"                  |
| Sleep Length      | 74"                  |
| Weight Capacity   | 300 lbs. (each side) |