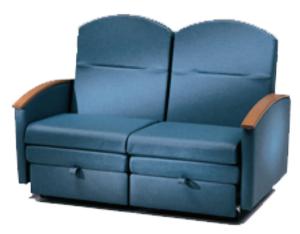

## Models SC310 & SC311

SC310 Sleeper Chair Loveseat Fully adjustable loveseat that is perfect for patient rooms and other areas where overnight guests are welcome

SC311 Wooden Arm Caps Same as SC310 with oak arm caps

## **Fabric Color Options**

Natural

Thistle

| Specifications    |                      |
|-------------------|----------------------|
| Seat Height       | 19"                  |
| Seat Width        | 50"                  |
| Seat Depth        | 21"                  |
| Arm Width         | 2.5"                 |
| Optional Wood Cap | 3"                   |
| Overall Height    | 42"                  |
| Overall Width     | 61"                  |
| Sleep Length      | 74"                  |
| Weight Capacity   | 300 lbs. (each side) |