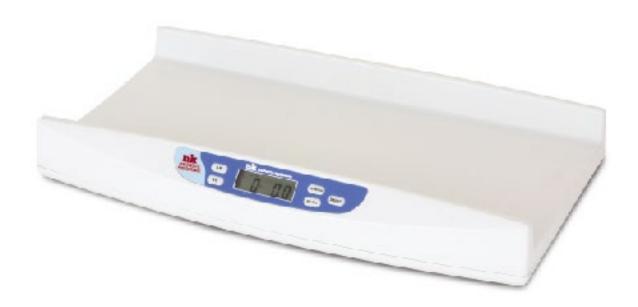

## Visiting Nurse Scale

Model # NK4001

Constructed for durability, portability and accuracy. One-piece easy to use and sanitize design that is stable and reliable for any end use.

## Features:

- Designed for portability and accuracy
- One-piece sturdy and lightweight construction
- Portable carrying case availableReweigh Button: Zeroes the scale and
- reweighs the infant without having to move the baby

## **Specifications:**

■ <u>Max Weight</u>: 45lb x 0.2oz

■ <u>Display</u>: High LCD

■ <u>Accuracy</u>: +/- 0.2oz

■ Units: lb:oz, kg

<u>Battery Life</u>: Four AA batteries (included)
Overall Dimensions: 25"L x 13¾"W x 3¾"H

■ Plate Dimensions: 25"L x 11"W

Phone | 716.759.7200 Toll Free | 800.274.2742 Fax | 716.759.0700 Email | info@novummed.com www. novummed.com