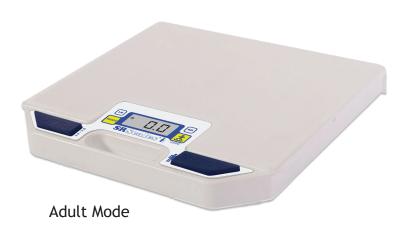

## Visiting Nurse Scale

Model # NK4000

Infant Mode

This portable scale is able to weigh infants, toddlers and adults all in one easy to use system. Its durable construction gives it the sturdiness to be ideal for visiting nurse applications as well as for use in doctors offices.

## **Specifications:**

- <u>Max Weight</u>: 400 lbs.
- <u>Display</u>: 4½ digit 7 segment LCD
- <u>Accuracy</u>: 0.2% +/- 1 digit of displayed resolution
- <u>Units</u>: pounds/ounces and kilograms
- Battery Life: est. 3,000 weigh cycles
- <u>Adult Mode</u>: 0.1 Lb (0.1 Kg)
- Infant Mode: ¼oz (0.01Kg)