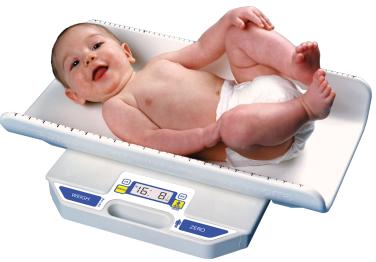

## Visiting Nurse Scale

Model # NK4000

Infant Mode

This portable scale is able to weigh infants, toddlers and adults all in one easy to use system. Its durable construction gives it the sturdiness to be ideal for visiting nurse applications as well as for use in doctors offices.

## **Specifications:**

- <u>Max Weight</u>: 400 lbs.
- <u>Display</u>: 4½ digit 7 segment LCD
- <u>Accuracy</u>: 0.2% +/- 1 digit of displayed resolution
- <u>Units</u>: pounds/ounces and kilograms
- Battery Life: est. 3,000 weigh cycles
- <u>Adult Mode</u>: 0.1 Lb (0.1 Kg)
- Infant Mode: ¼oz (0.01Kg)