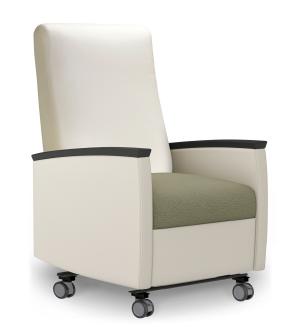

## **iSeries Wallsaver Recliner**

iRC2-S-WA20

\*Chairs are pictured with optional arm caps\* \*Chairs are available with casters\*

## Specifications:

- Tight seat and back / Removable upholstery
- 6" Wall proximity
- Upholstery Frames: Steel, Plywood & Hardwood
- Seat: High Density Polyurethane Foam Over Sheet Webbing
- Back: High Density Polyurethane Foam Over Sinuous Wire Springs
- Upholstered Covers: Attached w/ Velcro & Removable For Maintenance
- Antimicrobial Moisture Barrier Fully Encapsulates All Foam Areas
- Double Needle Stitching Standard
- Chair is Stationary unless optional casters are added.
- Optional Casters: 2 locking swivel, and 2 non locking, non swivel.

## **Dimensions:**

- Dimensions: 27"W x 34"D x 41.5"H
- Weight Capacity: 500 lbs.

Phone | 716.759.7200 Toll Free | 800.274.2742 Fax | 716.759.0700 Email | info@novummed.com www.novummed.com