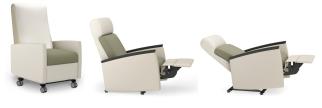

## **iSeries Wallsaver Recliner**

iRC2-S-WA20

\*Chairs are pictured with optional arm caps\* \*Chairs are available with casters\*

## Specifications:

- Tight seat and back / Removable upholstery
- 6" Wall proximity
- Upholstery Frames: Steel, Plywood & Hardwood
- Seat: High Density Polyurethane Foam Over Sheet Webbing
- Back: High Density Polyurethane Foam Over Sinuous Wire Springs
- Upholstered Covers: Attached w/ Velcro & Removable For Maintenance
- Antimicrobial Moisture Barrier Fully Encapsulates All Foam Areas
- Double Needle Stitching Standard
- Chair is Stationary unless optional casters are added.
- Optional Casters: 2 locking swivel, and 2 non locking, non swivel.

## **Dimensions:**

- Dimensions: 27"W x 34"D x 41.5"H
- Weight Capacity: 500 lbs.

Phone | 716.759.7200 Toll Free | 800.274.2742 Fax | 716.759.0700 Email | info@novummed.com www.novummed.com