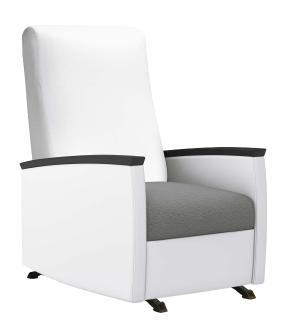

## iSeries Rocker Recliner

iRC2-S-WA30

\*Chairs are pictured with optional arm caps\*

\*Chairs are available with casters\*

## **Specifications:**

- Tight seat and back / Removable upholstery
- Rocker Recliner Mechanism
- Upholstery Frames: Steel, Plywood & Hardwood
- Seat: High Density Polyurethane Foam Over Sheet Webbing
- Back: High Density Polyurethane Foam Over Sinuous Wire Springs
- Upholstered Covers: Attached w/ Velcro & Removable For Maintenance
- Antimicrobial Moisture Barrier Fully Encapsulates All Foam Areas
- Double Needle Stitching Standard
- Chair is on a Stationary base unless optional casters are added.
- Optional Casters: 2 locking swivel, and 2 non locking, non swivel.

## **Dimensions:**

Dimensions: 27"W x 34"D x 41.5"H

• Weight Capacity: 500 lbs.

Phone | 716.759.7200 Toll Free | 800.274.2742 Fax | 716.759.0700 Email | info@novummed.com www.novummed.com