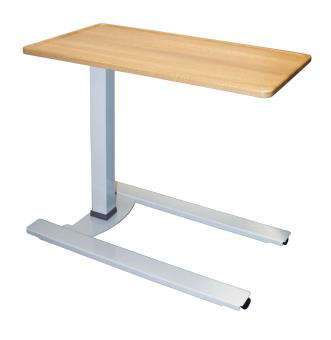

# I iSERiES Overbed Tables

#### Features:

- Easy to clean with thermofoil or highly durable, 3D Laminate seamless top.
- Anodized aluminum column and heavy duty steel base with color options
- Low profile U-base for easy mobility to fit with beds, stretchers and recliners (1.75)"
- Pneumatic lift mechanism to adjust height
- Finish options available for table tops
- Optional Ultra Low Base, 1.34" to fit under beds with 5th wheels and other furnishings
- Low profile base casters

#### Specifications

■ Overall Dimensions: 17"W x 32"L

■ Height Range: 28" - 44"■ Flip Side Table: 13.5"

■ Weight Capacity: 100 lbs (evenly distributed)

Phone | 716.759.7200 Toll Free | 800.274.2742 Fax | 716.759.0700 Email | info@novummed.com www. novummed.com