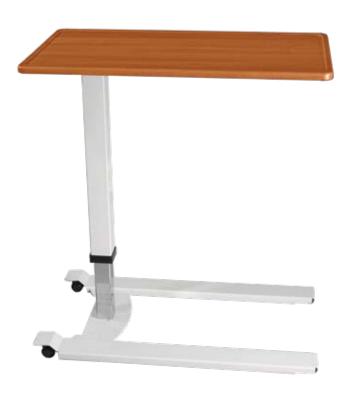

# **ISERIES** Overbed Tables

### Features:

- Easy to clean with thermofoil or highly durable, 3D Laminate seamless top.
- Anodized aluminum column and heavy duty steel base with color options
- Low profile U-base for easy mobility to fit with beds, stretchers and recliners (1.75)"
- Pneumatic lift mechanism to adjust height
- Finish options available for table tops
- Optional Ultra Low Base, 1.34" to fit under beds with 5th wheels and other furnishings
- Low profile base casters

### Specifications

■ Overall Dimensions: 17"W x 32"L

■ Height Range: 28" - 44"■ Flip Side Table: 13.5"

■ Weight Capacity: 100 lbs (evenly distributed)

Phone | 716.759.7200 Toll Free | 800.274.2742 Fax | 716.759.0700 Email | info@novummed.com www. novummed.com