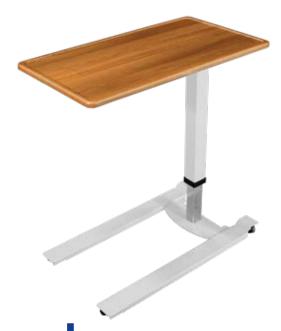

# **ISERIES** Overbed Tables

### Features:

- Easy to clean with thermofoil or highly durable, 3D Laminate seamless top.
- Anodized aluminum column and heavy duty steel base with color options
- Low profile U-base for easy mobility to fit with beds, stretchers and recliners (1.75)"
- Pneumatic lift mechanism to adjust height
- Finish options available for table tops
- Optional Ultra Low Base, 1.34" to fit under beds with 5th wheels and other furnishings
- Low profile base casters

### Specifications

■ Overall Dimensions: 17"W x 32"L

■ Height Range: 28" - 44"■ Flip Side Table: 13.5"

■ Weight Capacity: 100 lbs (evenly distributed)

Phone | 716.759.7200 Toll Free | 800.274.2742 Fax | 716.759.0700 Email | info@novummed.com www. novummed.com