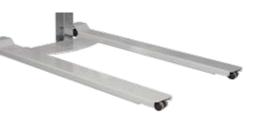

urnishings
- Low profile base casters



### Specifications

■ Overall Dimensions: 17"W x 32"L

■ Height Range: 28" - 44"■ Flip Side Table: 13.5"

■ Weight Capacity: 100 lbs (evenly distributed)



Phone | 716.759.7200 Toll Free | 800.274.2742 Fax | 716.759.0700 Email | info@novummed.com www. novummed.com



### Finish Options

#### Rigid Thermoformed/3DL





























#### **Thermoformed**















Premium Upgraded Finish Options-100% Seamless RTF

Request a swatch kit for additional color matching quality.



Phone | 716.759.7200 Toll Free | 800.274.2742 Fax | 716.759.0700 Email | info@novummed.com www. novummed.com



# **Base Color Options**





# Table Top Design Options









Rigid Thermo/3DL

Thermoformed

Kidney Shape

Peanut Shape

### **Ultra-Low Base**



The lowest overbed table base in the industry!

## **Add-on Options**





Storage Baskets



Dual Vanity with Mirror



Phone | 716.759.7200 Toll Free | 800.274.2742 Fax | 716.759.0700 Email | info@novummed.com www. novummed.com