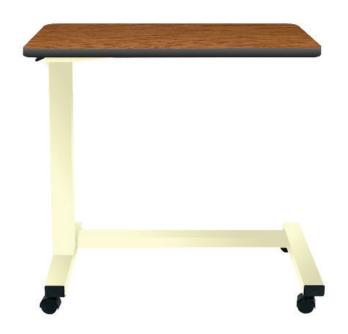

## **Overbed Tables**

Model 120G

## **Features:**

- High pressure laminate top
- Flush mounted vinyl t-mold
- Base: Gas cylinder lift mechanism provides quiet, smooth height adjustment between 27" and 42"
- Slight upward pressure allows the table to be adjusted without requiring the handle to be activated
- Available in both U and H style base design
- Column can be changed to mount on the right or left side
- Wide 28" opening allows easy access for most wheelchairs
- Opal powder coated base is standard
- Optional dual mirror vanity

## **Specifications:**

- Top: 18" x 32"
- Height: 27" 42"
- 2" Casters
- Weight capacity: 100 lbs evenly distributed
- Warranty: 1 year
- 120GV same table as shown with vanity

Phone | 716.759.7200 Toll Free | 800.274.2742 Fax | 716.759.0700 Email | info@novummed.com www.novummed.com