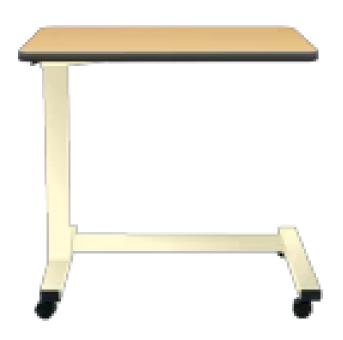

# **Automatic Gas Lift Overbed Tables**

120G | 120GV

## Top:

- Walnut wood grain high pressure laminate on 3/4" particle board core.
- Flush mounted vinyl T-mold.

### Height:

 Gas cylinder lift mechanism adjusts height between 30" - 45" smoothly and quietly.

#### Frame:

 Powder coated 11 and 12 gage welded tubular steel column and base.

#### Base:

- Heavy duty C-base with 28" clearance for use with chairs/wheelchairs.
- 1.5" x 2.5" tubular steel.
- Column can be mounted on left or right side.

### Casters:

■ 2" twin wheel

# **Specifications:**

Height: 30"- 45"

■ Top Surface: 18" x 32"

Weight Capacity: 100 lbs.

Weight: 59 lbs.

120GV same table as shown with vanity