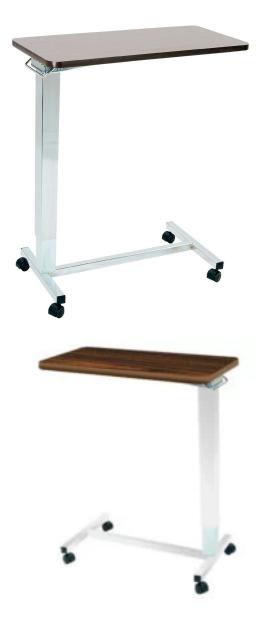

### Features:

- Table top is walnut wood grain high pressure laminate on 3/4" particleboard core.
- Flush mounted T-mold edge.
- Chrome plated 12 and 14 gauge welded tubular steel column and base.
- 13 gauge stamped steel support bracket.
- Table height ranges from 29.5" 44.5", adjustable in 15 one-inch increments.
- 1.5" twin wheel casters.

# **Specifications:**

- Top: 15" x 30"
- Height: 29.5" 44.5"
- 1.5" Casters
- Weight capacity: 100 lbs evenly distributed
- Warranty: 1 Year

#### 123A same table as shown with vanity

Phone | 716.759.7200 Toll Free | 800.274.2742 Fax | 716.759.0700 Email | info@novummed.com www.novummed.com