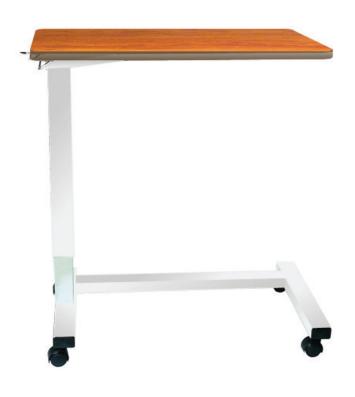

#### Model 124

#### Features:

- High pressure laminate top
- Flush mounted vinyl t-mold edge
- Base: Spring assisted height mechanism which locks into place in 1" increments between 30" and 45"
- Slight upward pressure allows the table to be adjusted without requiring the handle to be activated
- Available in both U and H style base design
- Column can be changed to mount on the right or left side
- Wide 28" opening allows easy access for most wheelchairs
- Standard Chrome plated steel column & base
- Standard Gunstock Walnut Finish
- Optional dual mirror vanity

### **Specifications:**

■ Top: 18" x 32" ■ Height: 27" - 42"

■ 2" Casters

■ Weight capacity: 100 lbs evenly distributed

■ Warranty: 1 Year

124V same table as shown with vanity

Phone | 716.759.7200 Toll Free | 800.274.2742 Fax | 716.759.0700 Email | info@novummed.com www.novummed.com