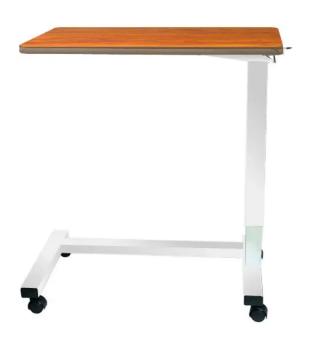

# **Heavy-Duty Auto Overbed Tables**

124 & 124V

#### **Features:**

- Table top is walnut wood grain high pressure laminate on 3/4" particleboard core.
- Flush mounted T-mold edge.
- Chrome plated 12 and 14 gauge welded tubular steel column and base.
- 13 gauge stamped steel support bracket.
- Table height ranges from 30" 45", adjustable in 15 one-inch increments.
- 2" twin wheel casters.

## **Specifications:**

■ Top: 18" x 32"

■ Height: 30" - 45"

2" Casters

Weight capacity: 100 lbs evenly

distributed

124V same table as shown with vanity