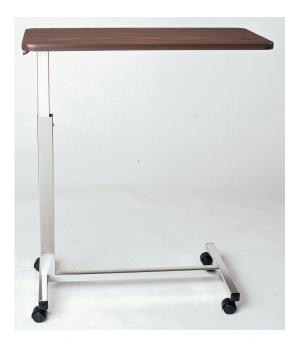

## **Automatic LTC Overbed Tables**

125 & 129

#### **Features:**

- Table top is walnut wood grain high pressure laminate on 3/4" particleboard core.
- Flush mounted T-mold edge.
- Chrome plated 16 and 17 gauge welded tubular steel column and base.
- 13 gage welded tubular steel column and base.
- Available with H or C base.
- Table height ranges from 28" 45", infinitely adjustable.
- 1.5" twin wheel casters.

### **Specifications:**

■ Top: 15" x 30"

Height: 28" - 45"

1.5" Casters

Weight capacity: 100 lbs evenly distributed

Warranty: 1 Year

129 same table as shown with vanity

Phone | 716.759.7200 Toll Free | 800.274.2742 Fax | 716.759.0700 Email | info@novummed.com www.novummed.com