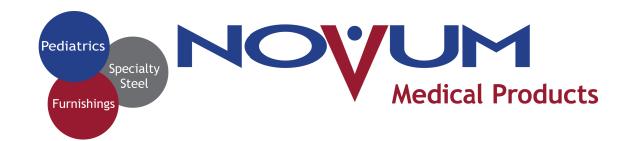

## **Automatic LTC Overbed Tables**

125 & 129

#### **Features:**

- Table top is walnut wood grain high pressure laminate on 3/4" particleboard core.
- Flush mounted T-mold edge.
- Chrome plated 16 and 17 gauge welded tubular steel column and base.
- 13 gage welded tubular steel column and base.
- Available with H or C base.
- Table height ranges from 28" 45", infinitely adjustable.
- 1.5" twin wheel casters.

### **Specifications:**

■ Top: 15" x 30"

Height: 28" - 45"

1.5" Casters

Weight capacity: 100 lbs evenly distributed

Warranty: 1 Year

129 same table as shown with vanity

Phone | 716.759.7200 Toll Free | 800.274.2742 Fax | 716.759.0700 Email | info@novummed.com www.novummed.com