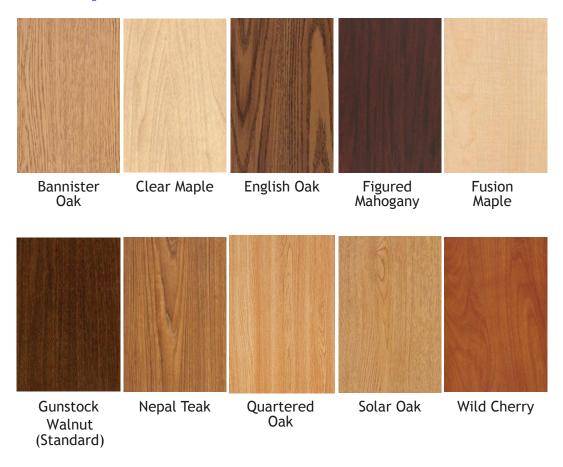

#### **Features:**

- Table top is walnut wood grain high pressure laminate on 3/4" particleboard core.
- Flush mounted T-mold edge.
- Chrome plated 16 and 17 gauge welded tubular steel column and base.
- 13 gage welded tubular steel column and base.
- Available with H or C base.
- Table height ranges from 28" 45", infinitely adjustable.
- 1.5" twin wheel casters.

# **Finish Options**