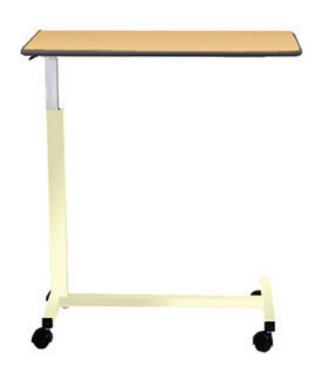

## **Deluxe LTC Overbed Tables**

126 & 126V

#### **Features:**

- Attractive and durable veneer top
- 1/4" spill protection lip
- Bullnose edgemold
- Heavy duty, height adjustable column with a slim and maneuverable base
- Infinite height adjustment between 28"-45"
- H style base design
- Standard Opal powder coated 16 & 17 gage welded tubular steel column and base
- 13 gage stamped steel support bracket
- Standard Gunstock Walnut finish
- Optional dual mirror vanity

## **Specifications:**

■ Top: 15" x 30"

Height: 28" - 45"

50mm Twin Casters

Weight capacity: 100 lbs evenly distributed

126V same table as shown with vanity