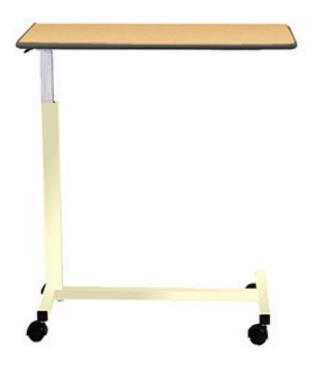

## **Overbed Tables**

Model 126

## **Features:**

- Attractive and durable veneer top
- 1/4" spill protection lip
- Bullnose edgemold
- Heavy duty, height adjustable column with a slim and maneuverable base
- Base: Spring assisted lift mechanism
- Infinite height adjustment between 28" 45"
- Slight upward pressure allows the table to be adjusted without requiring the handle to be activated
- H style base design
- Standard Opal powder coated steel column and base
- Standard Gunstock Walnut finish
- Optional dual mirror vanity

## **Specifications:**

- Top: 15" x 30"
- Height: 28" 45"
- 2" Casters
- Weight capacity: 100 lbs evenly distributed
- Warranty: 1 Year
- 126V same table as shown with vanity

Phone | 716.759.7200 Toll Free | 800.274.2742 Fax | 716.759.0700 Email | info@novummed.com www.novummed.com