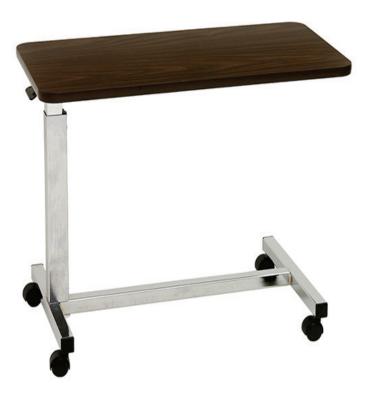

## **Overbed Tables**

128 & 128V

#### **Features:**

- Melamine laminate top
- Base: Automatic spring assisted lift mechanism
- Infinite height adjustment between 19.75" - 28"
- Designed for low beds with 3.25" clearance
- Slight upward pressure allows the table to be adjusted without requiring the handle to be activated
- Available in both C and H style base design 24" opening
- Standard Chrome plated steel column & base
- Standard Gunstock Walnut
- Optional dual mirror vanity

### **Specifications:**

■ Top: 15" x 30"

Height: 19.75" - 28"

40mm Dual Wheel Casters

Weight capacity: 100 lbs evenly

distributed

Warranty: 1 Year

128V same table as shown with vanity