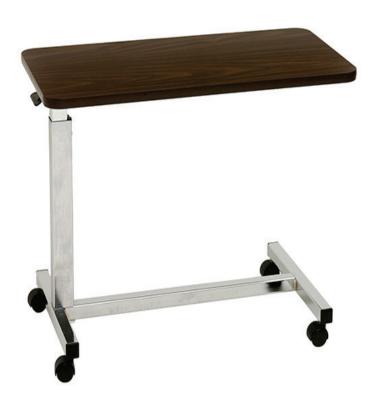

## **Overbed Tables**

Model 128

#### **Features:**

- Melamine laminate top
- Base: Automatic spring assisted lift mechanism
- Infinite height adjustment between 19.75" 28"
- Designed for low beds with 3.25" clearance
- Slight upward pressure allows the table to be adjusted without requiring the handle to be activated
- Available in both U and H style base design
- 24" opening
- Standard Chrome plated steel column & base
- Standard Gunstock Walnut
- Optional dual mirror vanity

## **Specifications:**

■ Top: 15" x 30"

■ Height: 19.75" - 28"

■ 1.58" Casters

■ Weight capacity: 100 lbs evenly distributed

■ Warranty: 1 Year

128V same table as shown with vanity

Phone | 716.759.7200 Toll Free | 800.274.2742 Fax | 716.759.0700 Email | info@novummed.com www.novummed.com