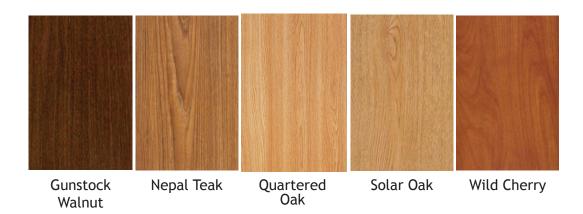

## **Features:**

- Melamine laminate top
- 33 degree tilt in either direction
- Raised t-molded edge to prevent papers from falling when tilted
- Fingertip convenience for both tilt and height adjustment
- Base: Spring assisted lift mechanism
- Infinite height adjustment between 26.5"-39"
- Slight upward pressure allows the table to be adjusted without requiring the handle to be activated
- Standard Chrome finish steel column & base
- Standard Gunstock Walnut finish