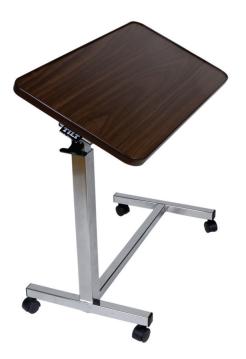

## **Overbed Tables**

Model 132

## **Features:**

- Melamine laminate top
- 33 degree tilt in either direction
- Raised t-molded edge to prevent papers from falling when tilted
- Fingertip convenience for both tilt and height adjustment
- Base: Spring assisted lift mechanism
- Infinite height adjustment between 26.5"-39"
- Slight upward pressure allows the table to be adjusted without requiring the handle to be activated
- Standard Chrome finish steel column & base
- Standard Gunstock Walnut finish

## Specifications:

- Top: 15" x 30"
- Height: 26.5"-39"
- 1.5" Casters
- Weight capacity: 50 lbs evenly distributed
- Warranty: 1 Year

Phone | 716.759.7200 Toll Free | 800.274.2742 Fax | 716.759.0700 Email | info@novummed.com www.novummed.com