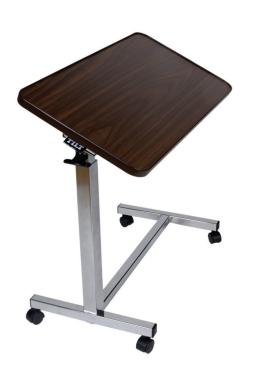

## **Overbed Tables**

Model 132

## **Features:**

- Walnut wood grain melamine laminate top on 3/4" particleboard core.
- 33 degree tilt in either direction
- Raised t-molded edge to prevent papers from falling when tilted.
- Fingertip convenience for both tilt and height adjustment.
- Base: Spring assisted lift mechanism
- Infinite height adjustment between 26.5"-39"
- Slight upward pressure allows the table to be adjusted without requiring the handle to be activated
- Standard Chrome finish steel column & base
- Standard Gunstock Walnut finish

## **Specifications:**

Top: 15" x 30"Height: 26.5"-39"

1.5" Casters

Weight capacity: 50 lbs evenly distributed

Warranty: 1 Year