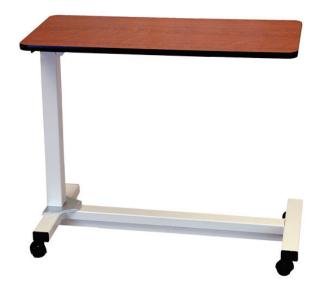

# **Overbed** Tables

Model 149-BAR

#### **Features:**

- Bariatric Overbed Table
- High pressure laminate 18" x 40" top
- Structurally reinforced with a tubular steel welded frame which extends virtually the entire length of the table top
- Base: Spring assisted height mechanism with strong positive lock in 1" increments between 30.5" and 45.5"
- H style base design
- 35" opening to use with most bariatric chairs
- Structurally reinforced to meet the higher strength requirements
- Standard Opal powder coated column & base
- Standard Gunstock Walnut Finish

## Specifications:

- Top: 18" x 40"
- Height: 30.5" 45.5"
- 2" Casters
- Weight capacity: 500 lbs evenly distributed
- Warranty: 1 Year

Phone | 716.759.7200 Toll Free | 800.274.2742 Fax | 716.759.0700 Email | info@novummed.com www.novummed.com