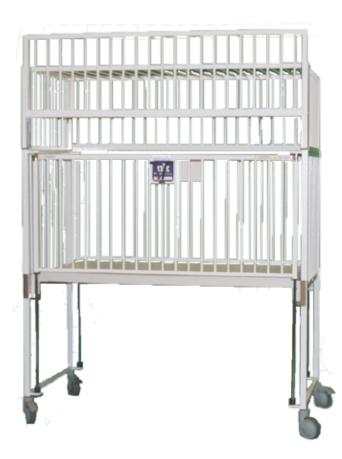

## Cage Crib Top

Best used for very active patients who may be at risk to climb out of a standard crib. The cage crib top helps to keep the child safely in the crib.

## **Features:**

- Powder-coated steel, confetti finish
- Sides slide up by squeezing two black tabs and pushing upwards to lock in place
- Can be mounted to any of Novum Medical's Standard and ICU cribs
- Halfway and full locking points when lifting up