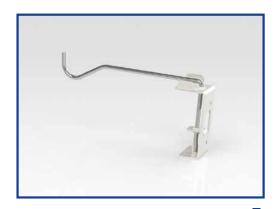

## IV Wall Hook

IV hooks that can be easily mounted on the wall, providing ease of access that is not offered by a traditional IV pole.

## **Features**

- Stainless Steel Hook
- Hook Diameter: ¼"
- 16 Gauge powder coated white wall bracket
- Plastic caps are FDA compliant
- #10 screws (2) with board anchors are included
- Hook sits approximetly 9.5" inches away from wall when as its longest.

## **Benefits**

- Low Profile
- Low Cost
- Value of Product
- Ease of access compared to traditional IV pole

Phone | 716.759.7200 Toll Free | 800.274.2742 Fax | 716.759.0700 Email | info@novummed.com www.novummed.com