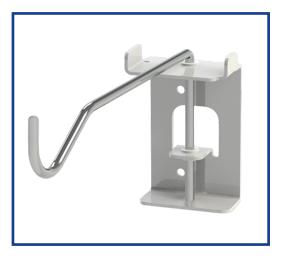

## IV Wall Hook

IV hooks that can be easily mounted on the wall, providing ease of access that is not offered by a traditional IV pole.

## **Features**

- Stainless Steel Hook
- Hook Diameter: ¼"
- 16 Gauge powder coated white wall bracket
- Plastic caps are FDA compliant
- #10 screws (2) with board anchors are included
- Hook sits approximetly 9.5" inches away from wall when as its longest.

## **Benefits**

- Low Profile
- Low Cost
- Value of Product
- Ease of access compared to traditional IV pole

Phone | 716.759.7200 Toll Free | 800.274.2742 Fax | 716.759.0700 Email | info@novummed.com www.novummed.com